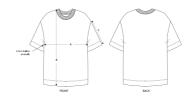

|   | SIZES         | XXS | XS   | S  | М  | L  | XL   | XXL | XXXL |
|---|---------------|-----|------|----|----|----|------|-----|------|
| Α | Half Chest    | 52  | 54.5 | 57 | 60 | 63 | 66   | 69  | 72   |
| В | Body Length   | 62  | 64   | 66 | 70 | 73 | 75   | 77  | 79   |
| С | Sleeve Length | 11  | 11.5 | 12 | 14 | 16 | 17.5 | 19  | 20.5 |