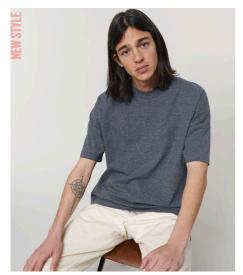

# STTU792-RE-BLASTER

# The unisex oversized recycled t-shirt

Single Jersey 50% Recycled Open End Cotton, 50% Organic Raw Open End Cotton Oversized 200 GSM

- Made from in-house organic cutting waste
- Set-in sleeve
- Dropped shoulder
- Wide 1x1 rib neck collar with single topstitch
- Inside back neck tape in self fabric
- Sleeve hem and bottom hem with wide double topstitch
- Slightly rougher fabric characteristic